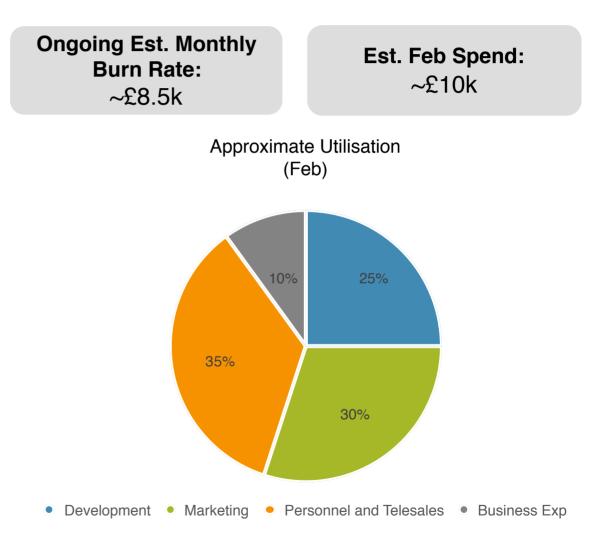

# Expenditure

Current and Upcoming Expenses

#### Expenditure For Month Of Feb 2018

**Development** monthly instalment payment only ~£3kpm.

**Personnel** costs remain the same with salaries for existing staff

**Marketing** costs will increase significantly this month vs prior with large expenses around Optrafair exhibition (April) encompassing stall set up, printing, materials and design.