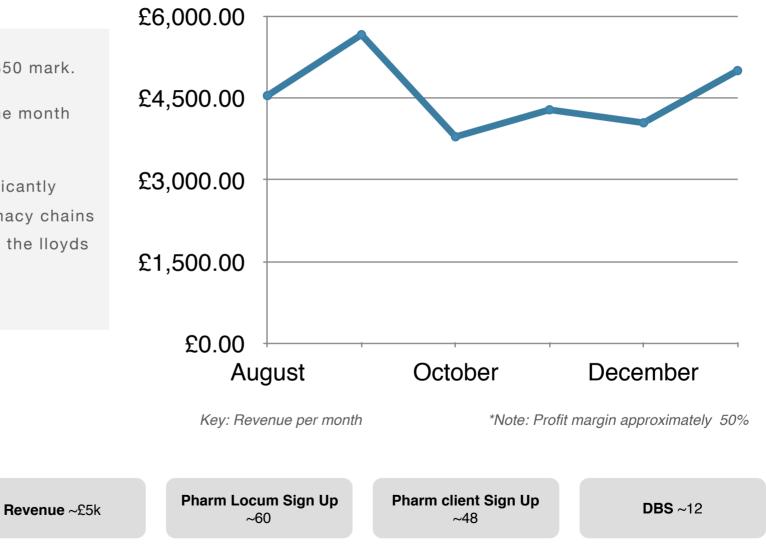

#### 2017-18 Figures (6 Month)

Bookings for December just under 350 mark.

Locum sign ups were higher than the month prior

**Pharmacy sign ups** increased significantly with the expansion of existing pharmacy chains acquiring new pharmacies as part of the lloyds pharmacy sell off.

January 18

#### Below you will see movement in traction for MLC across its Main KPI's

| Tracking                                      | January<br>Vs Month Prior | Total to date |
|-----------------------------------------------|---------------------------|---------------|
| Locum Sign Up                                 | 60 (+25%)                 | 1,843         |
| Pharmacy Branch Sign Up                       | 48 (+67%)                 | 1,877         |
| Pharmacy Locum Bookings                       | 335 (+4%)                 | 6,130         |
| DBS Checks                                    | 12 (-7%)                  | 692           |
| Optom Locum Details Captured (for sign up)    | 40 <mark>(-75%)</mark>    | 241           |
| Optom Practice Details Captured (for sign up) | 33 (-82%)                 | 235           |
| Optom Bookings                                | N/A                       | N/A           |